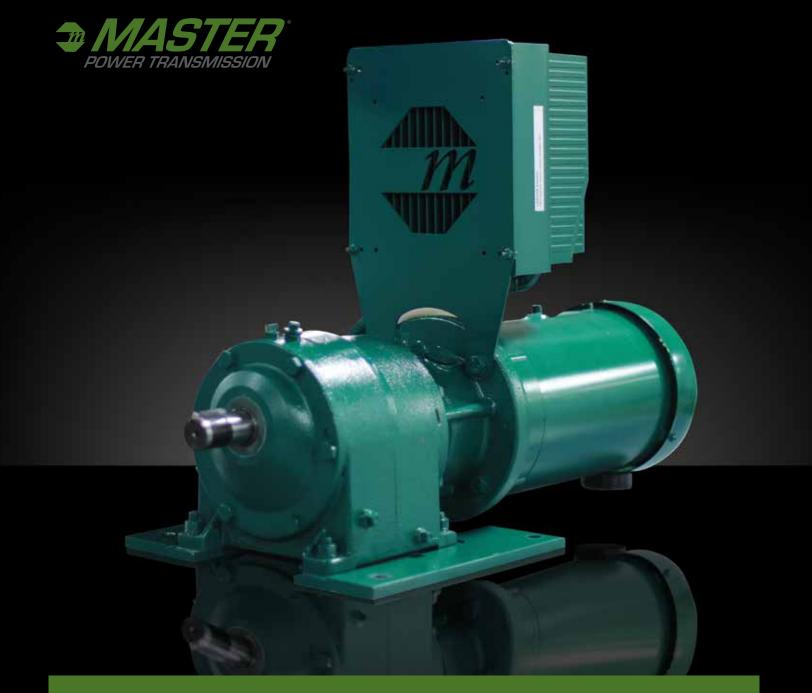

#### Introducing the Reeves INNOVAdrive for Adjustable Speed Applications

The latest in power transmission innovation from MPT, the Reeves INNOVAdrive builds on the rugged reputation of the legendary Reeves MotoDrive to provide a modern drop-in replacement with identical mounting dimensions and load capability of the MotoDrive. Featuring a reduced mass and smaller overall envelope, the INNOVAdrive is a pre-engineered, pre-assembled, pre-programmed and ready-to-install variable speed drive package. The INNOVAdrive utilizes the rugged and reliable Master APG gear reducer, an inverter capable TEFC motor, a variable frequency drive, and a mounting adapter with hardware.

## **Drop-In Replacement for Reeves MotoDrive Variable Speed Drives**

The easiest update ever. A ratings-matched, pre-engineered drop-in replacement that includes rugged, reliable Master APG gear reducer with inverter capable TEFC motor, AC variable speed drive, mounting adapter and hardware.