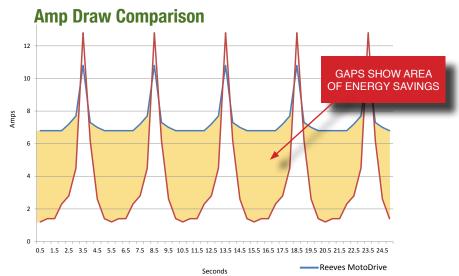

### **Capabilities**

- Remote mount
- Explosion proof environment
- Washdown capable
- Application evaluation
- 1/4 75 HP replacements
- Right Angle and Parallel designs

Actual amp draw readings taken from output shaft of Reeves MotoDrive and Reeves INNOVAdrive on a powder metal press.

----Reeves INNOVAdrive

At Master PT, we are focused on customer service

We have made an investment in our commitment to 48 hour delivery cycles

Master PT products are widely available through a broad distributor network