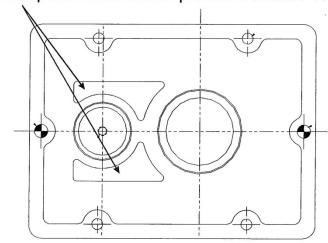

## DRILLING & TAPPING FOR VENT INSTRUCTIONS (ALL SIZES) K4 & L2 MOUNTING POSITIONS

There are two reliefs in the open bearing housing casting. Drill/tap into either should provide a suitable vent location.

Ex: Drill through 11/32", tap 1/8-27 NPSF, use vent plug 203630 or 30657 spring loaded vent for washdown applications.

## Warning

To ensure that the unit is not damaged during operations, all metal shavings must be removed after drilling. Refill unit with Mobil SHC634 standard lubricant prior to reinstalling.

3300 Tenth St. / Columbus, In 47201 / (888) 616-1094 www.master-pt.com